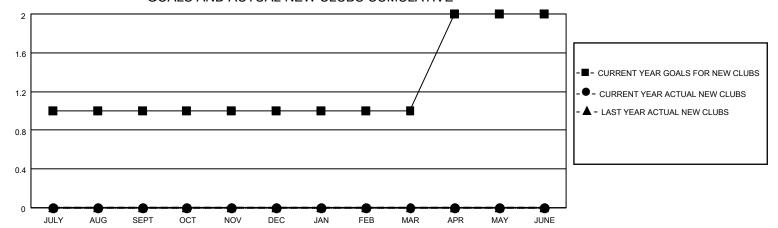

## District 27 D1

| Clubs                 |               |           |               | Members               |                       |                         |                                                    |
|-----------------------|---------------|-----------|---------------|-----------------------|-----------------------|-------------------------|----------------------------------------------------|
| RESULTS FOR 2022-2023 |               |           |               | RESULTS FOR 2022-2023 |                       |                         |                                                    |
| QUARTER               | NEW CLUB GOAL | NEW CLUBS | DROPPED CLUBS | QUARTER MEMB          | ER GROWTH NET<br>GOAL | MEMBER GROWTH<br>ACTUAL | DROPPED<br>MEMBERS ACTUAL<br>(including transfers) |
| JULY/AUG/SEPT         | 1             | 0         | 1             | JULY/AUG/SEPT         | 35                    | 44                      | 61                                                 |
| OCT/NOV/DEC           | 0             | 0         | 0             | OCT/NOV/DEC           | 35                    | 52                      | 31                                                 |
| JAN/FEB/MAR           | 0             | 0         | 0             | JAN/FEB/MAR           | 35                    | 41                      | 39                                                 |
| APR/MAY/JUNE          | 1             | 0         | 0             | APR/MAY/JUNE          | 35                    | 42                      | 64                                                 |

### GOALS AND ACTUAL NEW CLUBS CUMULATIVE