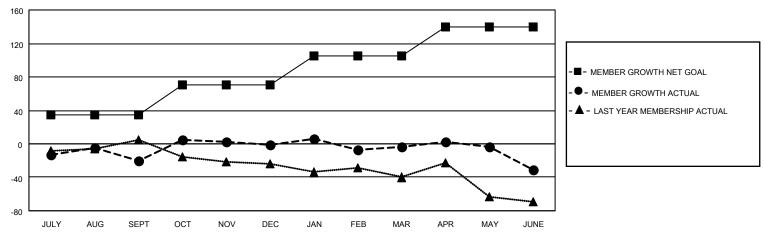

## District 27 D1

| Clubs                 |               |           |               | Members               |                       |                         |                                                    |
|-----------------------|---------------|-----------|---------------|-----------------------|-----------------------|-------------------------|----------------------------------------------------|
| RESULTS FOR 2022-2023 |               |           |               | RESULTS FOR 2022-2023 |                       |                         |                                                    |
| QUARTER               | NEW CLUB GOAL | NEW CLUBS | DROPPED CLUBS | QUARTER MEMB          | ER GROWTH NET<br>GOAL | MEMBER GROWTH<br>ACTUAL | DROPPED<br>MEMBERS ACTUAL<br>(including transfers) |
| JULY/AUG/SEPT         | 1             | 0         | 1             | JULY/AUG/SEPT         | 35                    | 44                      | 61                                                 |
| OCT/NOV/DEC           | 0             | 0         | 0             | OCT/NOV/DEC           | 35                    | 52                      | 31                                                 |
| JAN/FEB/MAR           | 0             | 0         | 0             | JAN/FEB/MAR           | 35                    | 41                      | 39                                                 |
| APR/MAY/JUNE          | 1             | 0         | 0             | APR/MAY/JUNE          | 35                    | 42                      | 64                                                 |

#### GOALS AND ACTUAL MEMBERS CUMULATIVE

| DROPPED CLUBS: 1 |     | 41 CLUBS OF 59 ADDED 1 OR<br>MORE NEW MEMBERS | GENDER DISTRIBUTION                 |                |  |
|------------------|-----|-----------------------------------------------|-------------------------------------|----------------|--|
|                  |     | MORE NEW MEMBERS                              | MALE                                | 1,423 (68.78%) |  |
|                  |     |                                               | FEMALE 646 (31.22%)                 |                |  |
| DROPPED MEMBERS  |     |                                               | NON BINARY                          | 0 (0.00%)      |  |
|                  |     |                                               | PREFER NOT TO ANSWER 0 (0.00%)      |                |  |
| DECEASED         | 31  |                                               |                                     |                |  |
| CLUB CANCELLED   | 11  | CLICK HERE FOR CUMULATIVE                     | TOTAL FAMILY UNIT MEMBERS           | 473            |  |
| OTHER            | 153 | MEMBERSHIP DATA                               |                                     |                |  |
| TOTAL 195        |     |                                               | FAMILY MEMBERS PAYING HALF DUES 240 |                |  |
|                  |     |                                               |                                     |                |  |